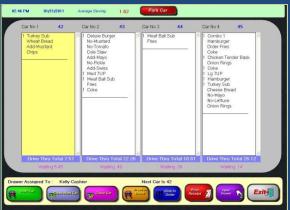

#### **Drive-Thru Functionality**

Speed of service is the name of the game. MicroSale's Drive-Thru features allow orders to be quickly and accurately timed, bagged, and sold whether you have a single Drive-Thru window, multiple windows, or multiple lanes. The Quick Tender function allows you to accept a payment from the car at the window while taking the next order without having to change screens, increasing both efficiency and speed of service.

Above, the MicroSale drive-thru bagging screen allows the employee at the window to accurately track and bag orders without needing an additional kitchen video monitor.